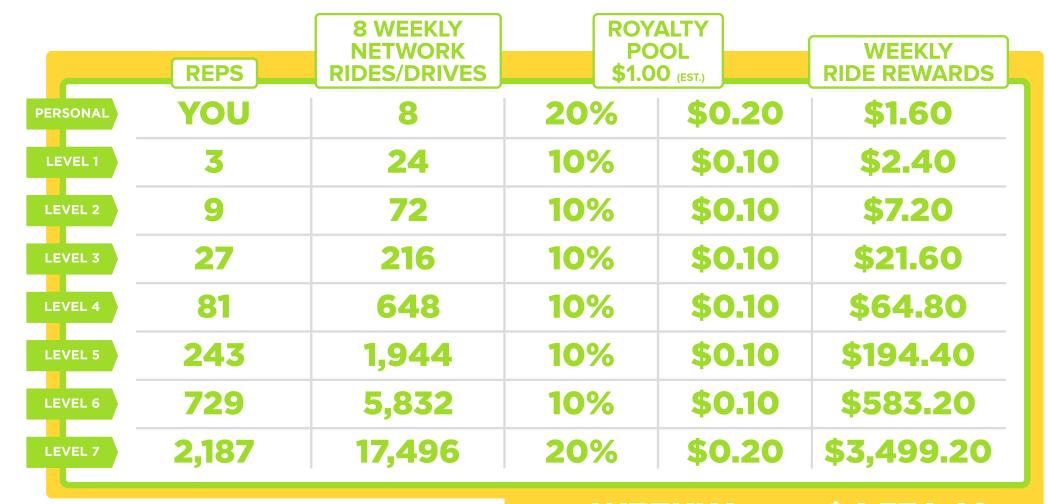

#### Ride Rewards

- Earn commissions on every single Vibe
   Ride completed
- Refer driver and rider customers and have
   them insert your Rep ID in the free Vibe Ride app
- Build a team by sponsoring Rep drivers and Rep riders
- Ride Rewards are paid every Friday

#### **Ride Rewards**

**POTENTIAL OF** 

WEEKLY \$4,374.40 MONTHLY TOTAL \$17,497.60