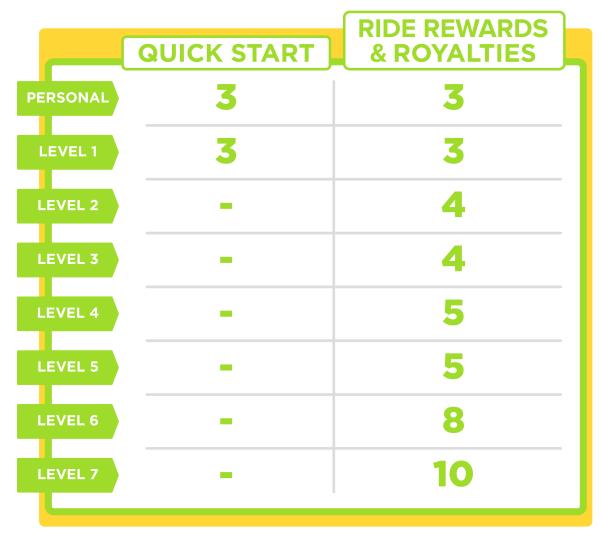

#### **Quick Start**

Quick Start is an incentive to jump in and take action to get your business started.

- Earned the first time a new Rep gets 3 Personally Created Points (PCPs) in 21 days
- Paid every Tuesday to the new Rep and their Sponsor

#### **Quick Start**

#### Action

 Acquire 3 PCPs\* on your personal level within 21 days to Quick Start

\*Personally Created Point (PCP)
values are created for each service that
is sold to or used by a customer

#### **Quick Start**

| LEVEL    | REPS | QUICK<br>START | SUBTOTAL          |
|----------|------|----------------|-------------------|
| Personal | You  | \$25.00        | \$25.00           |
| 1        | 3    | \$25.00        | \$75.00           |
|          |      |                | TOTAL<br>\$100.00 |

### Coding

As you grow your business, you will advance in Coding levels. There are 4 levels of promotion that enhance your passive income.

- Coding begins once promoted to Power Player
- Every Quick Start qualification generates Coding
- Encourages leaders to build teams
- Paid every Friday on multiple Coding levels
- Paid to unlimited levels until a Rep in your Code advances to that particular Code

#### Coding - Levels & Bonuses