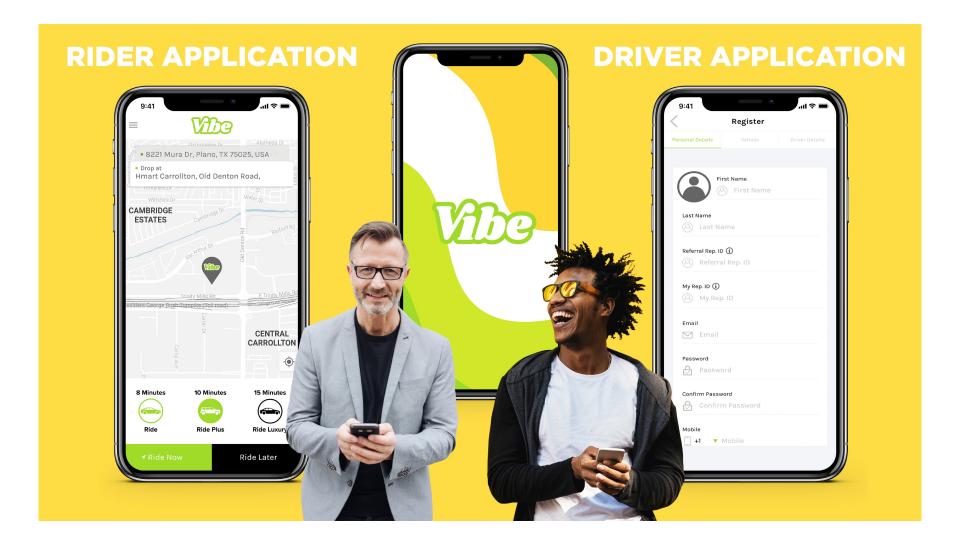

#### Vibe Ride

# Rideshare with a Boost

- Vibe Direct will soon be offering the ultimate boost to ridesharing
- Drivers and riders will download a free app to begin delivering passengers
- Reps will earn commissions on every single ride completed using their Rep ID
- Build a nationwide team of drivers and riders to create daily passive income