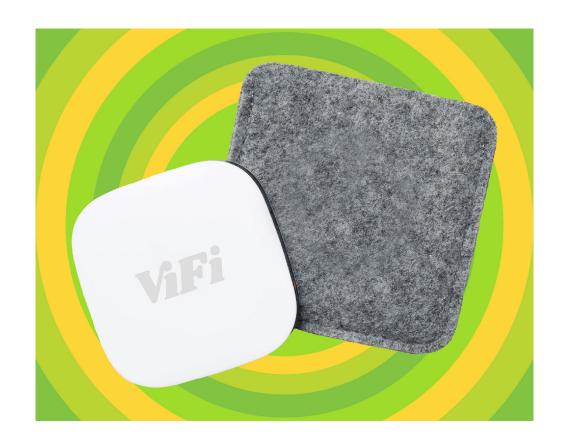

#### Vibe WiFi

# ViFi Mobile Hotspot

- Create a mobile WiFi connection anywhere you go nationwide with the ViFi mobile hotspot
- Connect up to 10 devices simultaneously
- Pocket sized and portable at just 2.3 ounces
- ViFi comes loaded with 2 GB
- Data refills available in 1GB \$15, 2GB \$25,
   3GB \$30, 5GB \$45 or 10GB \$85 increments

Introductory \$99.95