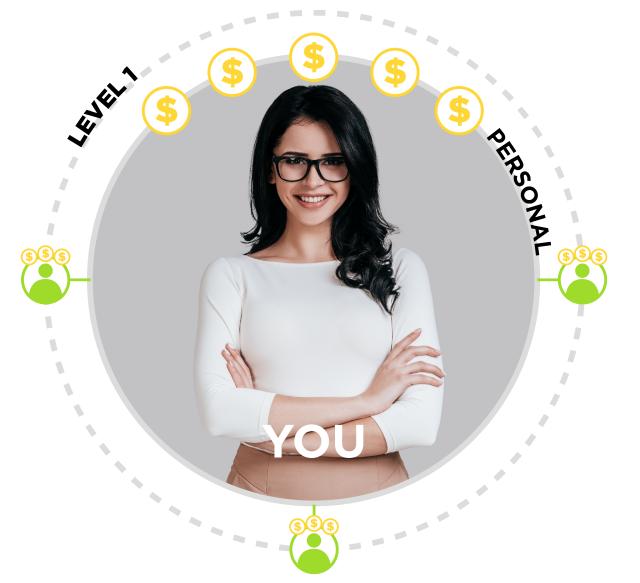

#### **Quick Start**

Quick Start is an incentive to jump in and take action to get your business started.

- Earned the first time a new Rep gets 3 Personally Created Points (PCPs) in 21 days
- Paid every Tuesday to the new Rep and their Sponsor

#### **Quick Start**

#### Action

 Acquire 3 PCPs\* on your personal level within 21 days to Quick Start

\*Personally Created Point (PCP)
values are created for each service that
is sold to or used by a customer

#### **Quick Start**

| LEVEL    | REPS | QUICK<br>START | SUBTOTAL          |
|----------|------|----------------|-------------------|
| Personal | You  | \$25.00        | \$25.00           |
| 1        | 3    | \$25.00        | \$75.00           |
|          |      |                | TOTAL<br>\$100.00 |