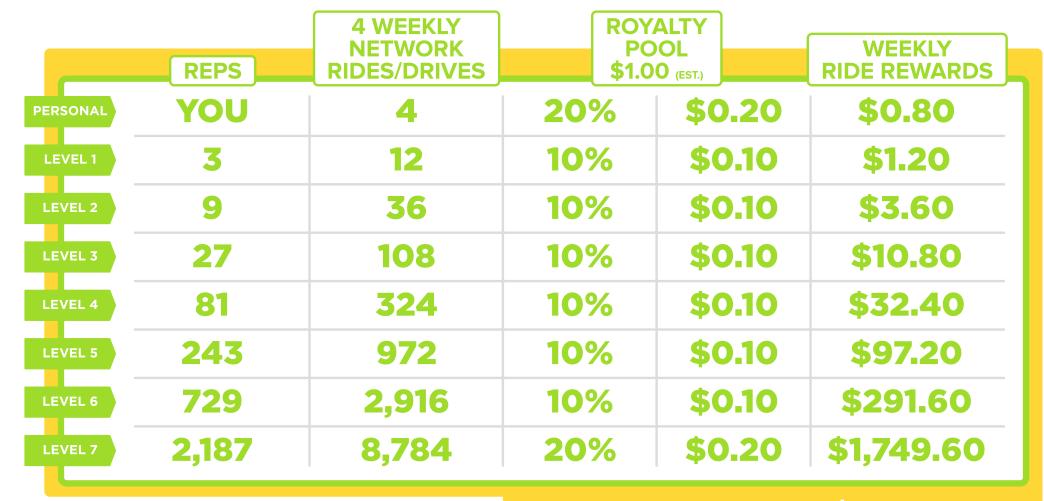

#### Ride Rewards

- Earn commissions on every single Vibe
   Ride completed
- Refer driver and rider customers and have
   them insert your Rep ID in the free Vibe Ride app
- Build a team by sponsoring Rep drivers and Rep riders
- Ride Rewards are paid every Friday

#### Ride Rewards

**POTENTIAL OF** 

WEEKLY \$2,187.20
MONTHLY TOTAL \$8,748.80