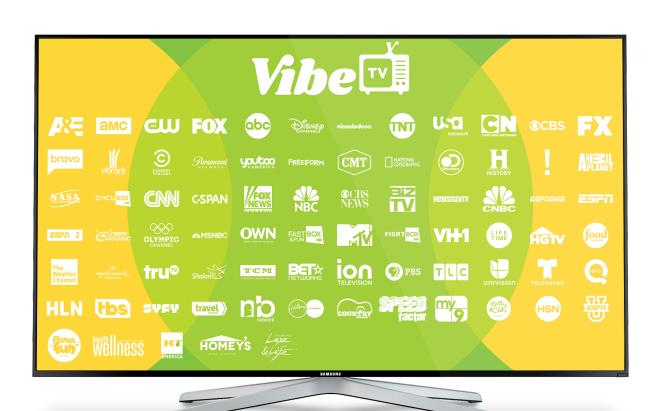

#### Vibe TV

#### Stream Your TV

- Family Plan is standard with over 73 channels
- 50 hours of cloud DVR recording
- 7-day all channel recording
- Upgrade to the Family Premium Plan to include 4
   HBO, 2 Cinemax, and 2 Showtime channels