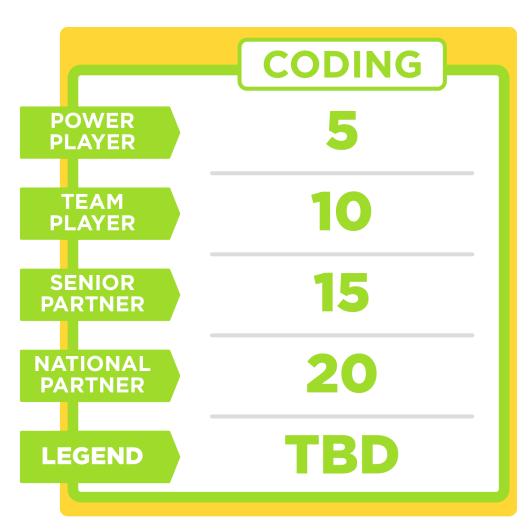

### Coding

As you grow your business, you will advance in Coding levels. There are 4 levels of promotion that enhance your passive income.

- Coding begins once promoted to Power Player
- Every Quick Start qualification generates Coding
- Encourages leaders to build teams
- Paid every Friday on multiple Coding levels
- Paid to unlimited levels until a Rep in your Code advances to that particular Code

## Coding - Promote to Power Player

#### **Action**

- Acquire 5 active PCPs on your personal level
- Recruit 3 Reps who Quick Start

#### Coding - Levels & Bonuses