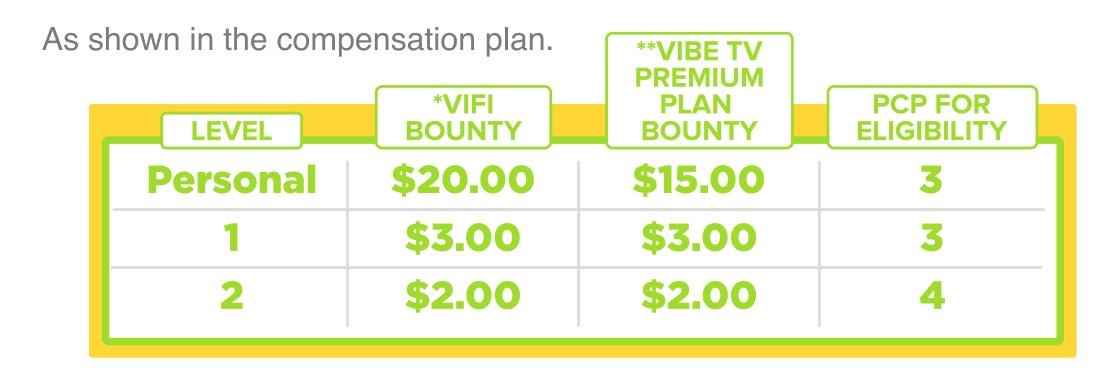

#### **Bounty**

- Bounty incentives are weekly cash bonuses earned for specific actions
- The specific actions you need to qualify and be eligible for a Bounty incentive are detailed in the compensation plan
- In addition, corporate occasionally will announce Bounty incentive promotions defined with start and end dates
- Bounties are paid on every Friday if applicable

#### **Bounty**

- \*ViFi Bounty is qualified by the one-time sale and data activation of the hotspot device
- \*\*Vibe TV Premium Plan Bounty is qualified by the one-time initial customer activation